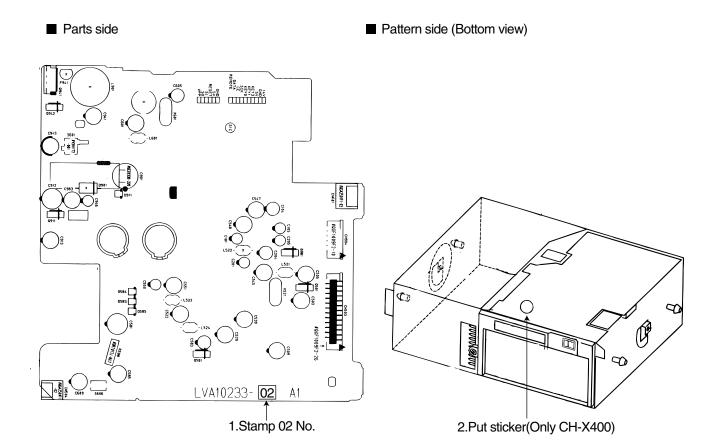

### How to distinguish

The modified Main board is indicated as follows.

- 1. There is a stamp of No.02 on the part side behind the Printed circuit board number.
- 2. Only CH-X400 has put the sticker on the pattern side.

Please, refer Brock diagram, Standard schematic diagrams, Printed circuit board and parts list.

PERSONAL & MOBILE NETWORK BUSINESS UNIT. 10-1,1Chome,Ohwatari-machi,Maebashi-city,371-8543,Japan